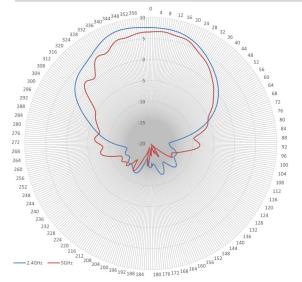

6



# **ELECTRICAL SPECIFICATIONS**

Frequency Range: 2.4-2.485/5.15-5.85 GHz

Gain: 7 dBi

Polarization: 2 Vertical, 2 Horizontal Horizontal Beamwidth: 66°/65° Vertical Beamwidth: 66°/62° VSWR: ≤1.5:1, max 2.0 Isolation: >30 dB Impedance: 50 Ω





## **MECHANICAL SPECIFICATIONS**

Dimensions: 12"x 8.46"x 1.57" (305x215x40mm)

Weight: 1.5 lb (0.68 kg)

Installation: Flush Mount to Wall OR Articulating Wall/Pole Mount (included)

Radome Material: ABS Connector: RPSMA Number of Leads: 4

Cable Length: 36" (910mm) Cable Type: ATS-195



# **ENVIRONMENTAL SPECIFICATIONS**

Installation Environment: Indoor/Outdoor

Operating Temperature: -40 to 158°F (-40 to 70°C)

Wind Velocity: 134 mph (216 km/h)

IP Rating: IP66

# **WARRANTY**

2 Year Limited Warranty



# **HORIZONTAL**

# **VERTICAL**