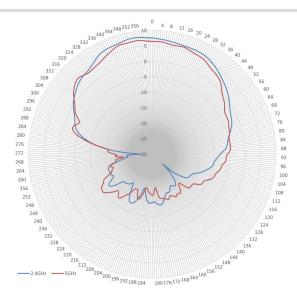

# **ELECTRICAL SPECIFICATIONS**

Frequency Range: 2.4-2.485/5.15-5.85 GHz

Gain: 7 dBi

Polarization: 2 Vertical, 2 Horizontal Horizontal Beamwidth: 66°/65° Vertical Beamwidth: 66°/62° VSWR: ≤1.5:1, max 2.0 Isolation: >30 dB Impedance: 50 Ω





## **MECHANICAL SPECIFICATIONS**

Dimensions: 12"x 8.46"x 1.57" (305x215x40mm)

Weight: 1.5 lb (0.68 kg)

Installation: Flush Mount to Wall OR Articulating Wall/Pole Mount (included)

Radome Material: ABS Connector: RPSMA Number of Leads: 4

Cable Length: 36" (910mm) Cable Type: ATS-195



# **ENVIRONMENTAL SPECIFICATIONS**

Installation Environment: Indoor/Outdoor

Operating Temperature: -40 to 158°F (-40 to 70°C)

Wind Velocity: 134 mph (216 km/h)

IP Rating: IP66

# **WARRANTY**

2 Year Limited Warranty



# **HORIZONTAL**

# **VERTICAL**